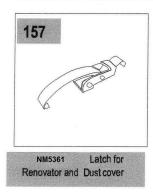

Parts - Brush Pro 17LM & 20LM















- X45B NM5409 Renovator Dirt Receptacles Brush Pro 20LM (Set of Two)
- X45C NM5411 Dust Cover with Wheels Brush Pro 20LM (One Only)
- X45D NM5415 Transport Trolley Complete Brush Pro 20LM
- X45E NM5413 Dust Covers with Wheels Brush Pro 20LM (Set of Two)
- X35B Renovator Dirt Receptacles Brush Pro 17LM (Set of Two)
- X35C Dust Cover with Wheels Brush Pro 17LM (One Only)
- X35D Transport Trolley Complete Brush Pro 17LM
- X35E Dust Covers with Wheels Brush Pro 17LM (Set of Two)

G76 – NM5291 – Washer Disc

- G80 NM5299 Bearing for G27 & G29
- G86-35 NM5305 Tandem Bar Brush Pro 17LM
- G86-45 NM5388 Tandem Bar Brush Pro 20LM
- G109 NM5313 Isolation Plate
- G113 NM5315 Cylinder Head Screw
- G116 NM5317 Spring Ring
- G120 NM5321 Screw M6 x 16
- G149 NM5349 Pig Tail Cable