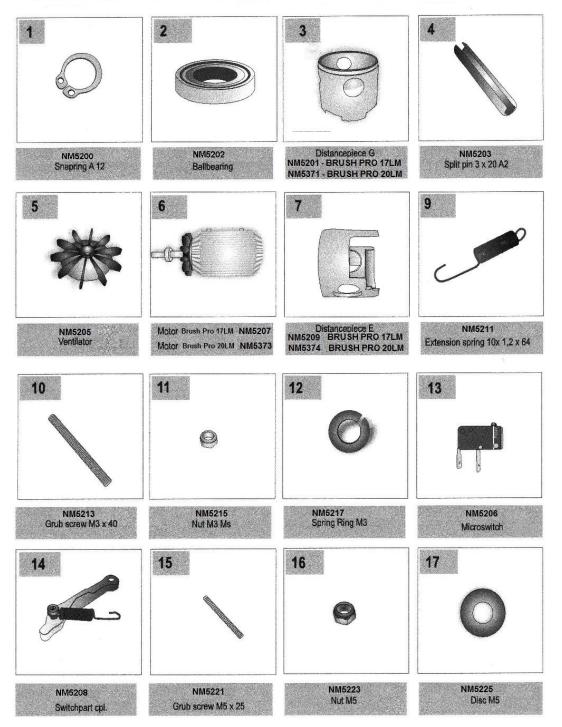

Parts - Brush Pro 17LM & 20LM















- X45B NM5409 Renovator Dirt Receptacles Brush Pro 20LM (Set of Two)
- X45C NM5411 Dust Cover with Wheels Brush Pro 20LM (One Only)
- X45D NM5415 Transport Trolley Complete Brush Pro 20LM
- X45E NM5413 Dust Covers with Wheels Brush Pro 20LM (Set of Two)
- X35B Renovator Dirt Receptacles Brush Pro 17LM (Set of Two)
- X35C Dust Cover with Wheels Brush Pro 17LM (One Only)
- X35D Transport Trolley Complete Brush Pro 17LM
- X35E Dust Covers with Wheels Brush Pro 17LM (Set of Two)

G76 – NM5291 – Washer Disc

- G80 NM5299 Bearing for G27 & G29
- G86-35 NM5305 Tandem Bar Brush Pro 17LM
- G86-45 NM5388 Tandem Bar Brush Pro 20LM
- G109 NM5313 Isolation Plate
- G113 NM5315 Cylinder Head Screw
- G116 NM5317 Spring Ring
- G120 NM5321 Screw M6 x 16
- G149 NM5349 Pig Tail Cable