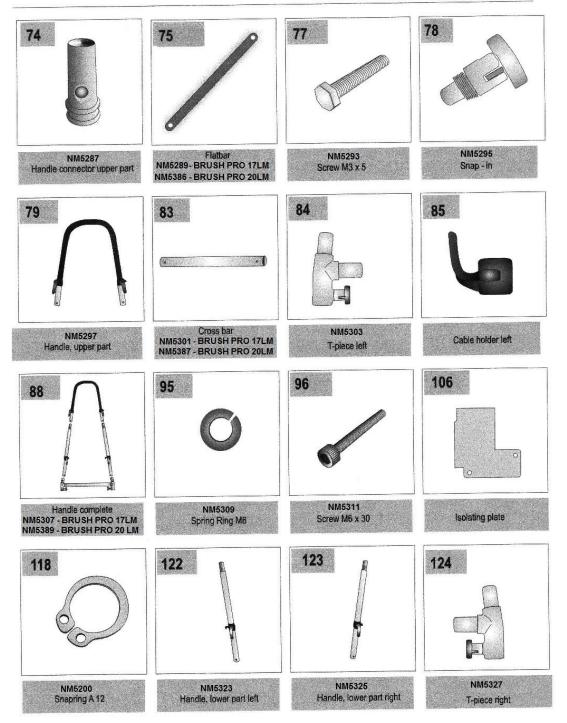

Parts - Brush Pro 17LM & 20LM

- X45B NM5409 Renovator Dirt Receptacles Brush Pro 20LM (Set of Two)
- X45C NM5411 Dust Cover with Wheels Brush Pro 20LM (One Only)
- X45D NM5415 Transport Trolley Complete Brush Pro 20LM
- X45E NM5413 Dust Covers with Wheels Brush Pro 20LM (Set of Two)
- X35B Renovator Dirt Receptacles Brush Pro 17LM (Set of Two)
- X35C Dust Cover with Wheels Brush Pro 17LM (One Only)
- X35D Transport Trolley Complete Brush Pro 17LM
- X35E Dust Covers with Wheels Brush Pro 17LM (Set of Two)

G76 – NM5291 – Washer Disc

- G80 NM5299 Bearing for G27 & G29
- G86-35 NM5305 Tandem Bar Brush Pro 17LM
- G86-45 NM5388 Tandem Bar Brush Pro 20LM
- G109 NM5313 Isolation Plate
- G113 NM5315 Cylinder Head Screw
- G116 NM5317 Spring Ring
- G120 NM5321 Screw M6 x 16
- G149 NM5349 Pig Tail Cable