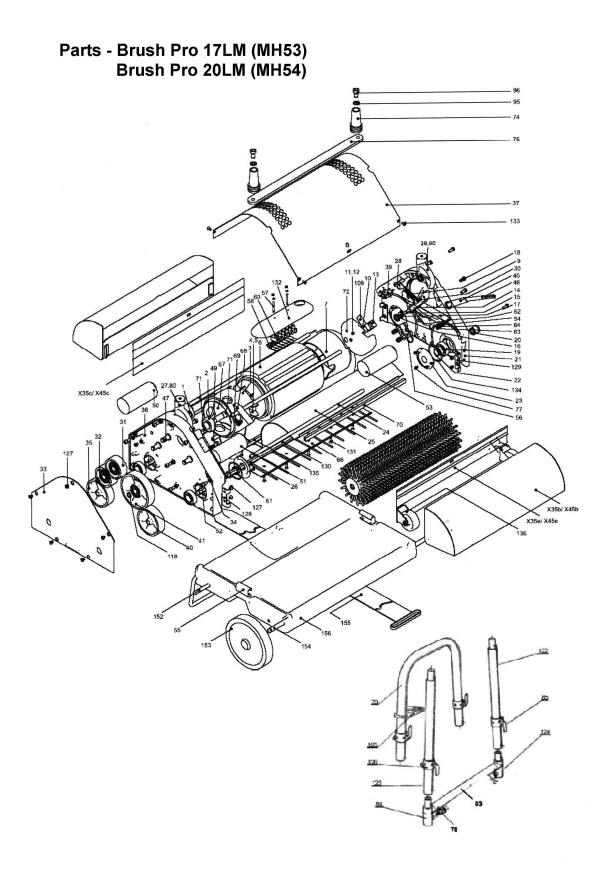

Parts - Brush Pro 17LM & 20LM

- X45B NM5409 Renovator Dirt Receptacles Brush Pro 20LM (Set of Two)
- X45C NM5411 Dust Cover with Wheels Brush Pro 20LM (One Only)
- X45D NM5415 Transport Trolley Complete Brush Pro 20LM
- X45E NM5413 Dust Covers with Wheels Brush Pro 20LM (Set of Two)
- X35B Renovator Dirt Receptacles Brush Pro 17LM (Set of Two)
- X35C Dust Cover with Wheels Brush Pro 17LM (One Only)
- X35D Transport Trolley Complete Brush Pro 17LM
- X35E Dust Covers with Wheels Brush Pro 17LM (Set of Two)

G76 – NM5291 – Washer Disc

- G80 NM5299 Bearing for G27 & G29
- G86-35 NM5305 Tandem Bar Brush Pro 17LM
- G86-45 NM5388 Tandem Bar Brush Pro 20LM
- G109 NM5313 Isolation Plate
- G113 NM5315 Cylinder Head Screw
- G116 NM5317 Spring Ring
- G120 NM5321 Screw M6 x 16
- G149 NM5349 Pig Tail Cable