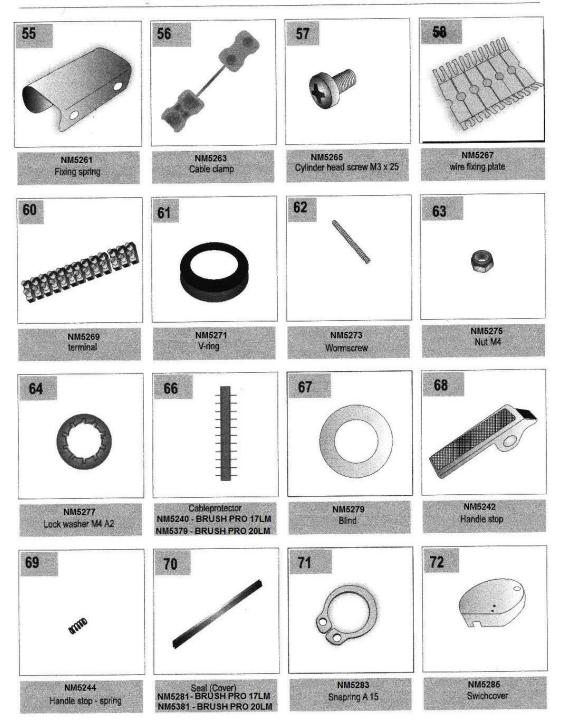

Parts - Brush Pro 17LM & 20LM

- X45B NM5409 Renovator Dirt Receptacles Brush Pro 20LM (Set of Two)
- X45C NM5411 Dust Cover with Wheels Brush Pro 20LM (One Only)
- X45D NM5415 Transport Trolley Complete Brush Pro 20LM
- X45E NM5413 Dust Covers with Wheels Brush Pro 20LM (Set of Two)
- X35B Renovator Dirt Receptacles Brush Pro 17LM (Set of Two)
- X35C Dust Cover with Wheels Brush Pro 17LM (One Only)
- X35D Transport Trolley Complete Brush Pro 17LM
- X35E Dust Covers with Wheels Brush Pro 17LM (Set of Two)

G76 – NM5291 – Washer Disc

- G80 NM5299 Bearing for G27 & G29
- G86-35 NM5305 Tandem Bar Brush Pro 17LM
- G86-45 NM5388 Tandem Bar Brush Pro 20LM
- G109 NM5313 Isolation Plate
- G113 NM5315 Cylinder Head Screw
- G116 NM5317 Spring Ring
- G120 NM5321 Screw M6 x 16
- G149 NM5349 Pig Tail Cable