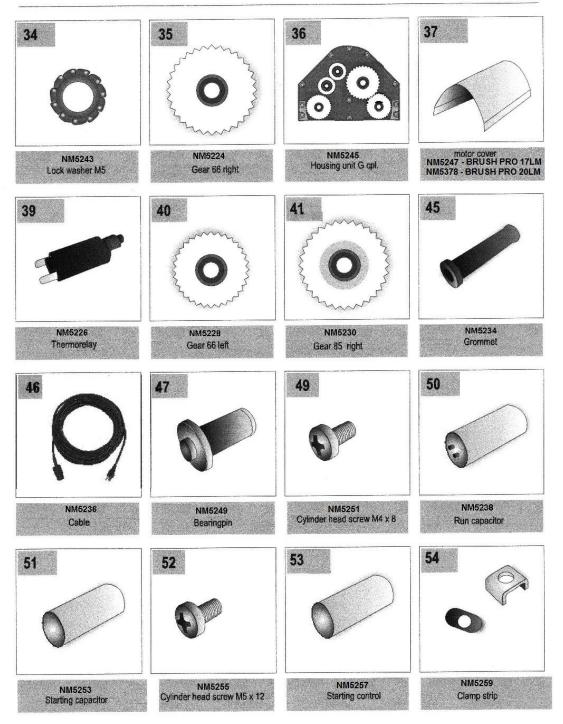

Parts - Brush Pro 17LM & 20LM















- X45B NM5409 Renovator Dirt Receptacles Brush Pro 20LM (Set of Two)
- X45C NM5411 Dust Cover with Wheels Brush Pro 20LM (One Only)
- X45D NM5415 Transport Trolley Complete Brush Pro 20LM
- X45E NM5413 Dust Covers with Wheels Brush Pro 20LM (Set of Two)
- X35B Renovator Dirt Receptacles Brush Pro 17LM (Set of Two)
- X35C Dust Cover with Wheels Brush Pro 17LM (One Only)
- X35D Transport Trolley Complete Brush Pro 17LM
- X35E Dust Covers with Wheels Brush Pro 17LM (Set of Two)

G76 – NM5291 – Washer Disc

- G80 NM5299 Bearing for G27 & G29
- G86-35 NM5305 Tandem Bar Brush Pro 17LM
- G86-45 NM5388 Tandem Bar Brush Pro 20LM
- G109 NM5313 Isolation Plate
- G113 NM5315 Cylinder Head Screw
- G116 NM5317 Spring Ring
- G120 NM5321 Screw M6 x 16
- G149 NM5349 Pig Tail Cable