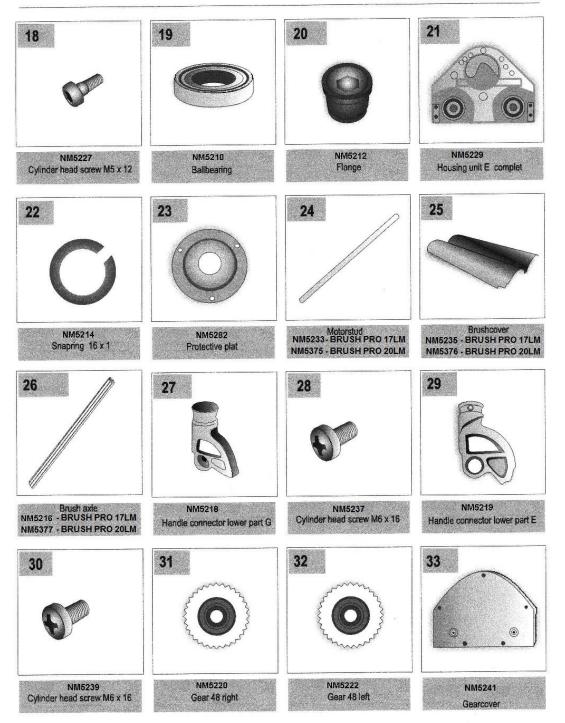

Parts - Brush Pro 17LM & 20LM















- X45B NM5409 Renovator Dirt Receptacles Brush Pro 20LM (Set of Two)
- X45C NM5411 Dust Cover with Wheels Brush Pro 20LM (One Only)
- X45D NM5415 Transport Trolley Complete Brush Pro 20LM
- X45E NM5413 Dust Covers with Wheels Brush Pro 20LM (Set of Two)
- X35B Renovator Dirt Receptacles Brush Pro 17LM (Set of Two)
- X35C Dust Cover with Wheels Brush Pro 17LM (One Only)
- X35D Transport Trolley Complete Brush Pro 17LM
- X35E Dust Covers with Wheels Brush Pro 17LM (Set of Two)

G76 – NM5291 – Washer Disc

- G80 NM5299 Bearing for G27 & G29
- G86-35 NM5305 Tandem Bar Brush Pro 17LM
- G86-45 NM5388 Tandem Bar Brush Pro 20LM
- G109 NM5313 Isolation Plate
- G113 NM5315 Cylinder Head Screw
- G116 NM5317 Spring Ring
- G120 NM5321 Screw M6 x 16
- G149 NM5349 Pig Tail Cable