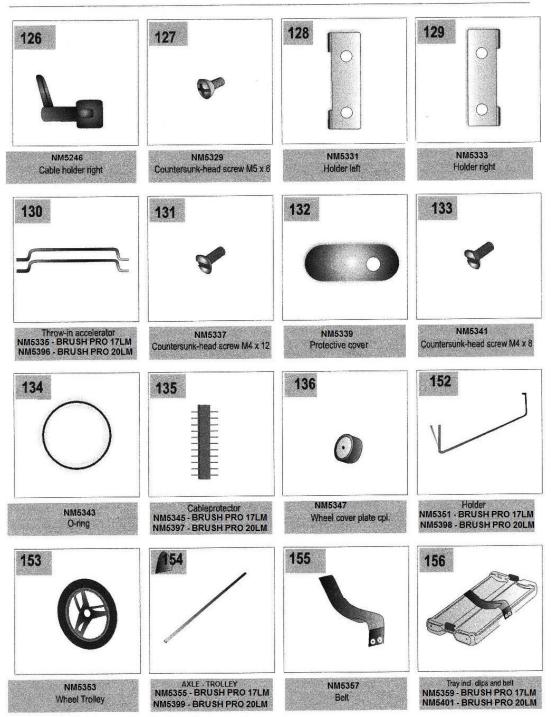

Parts - Brush Pro 17LM & 20LM

- X45B NM5409 Renovator Dirt Receptacles Brush Pro 20LM (Set of Two)
- X45C NM5411 Dust Cover with Wheels Brush Pro 20LM (One Only)
- X45D NM5415 Transport Trolley Complete Brush Pro 20LM
- X45E NM5413 Dust Covers with Wheels Brush Pro 20LM (Set of Two)
- X35B Renovator Dirt Receptacles Brush Pro 17LM (Set of Two)
- X35C Dust Cover with Wheels Brush Pro 17LM (One Only)
- X35D Transport Trolley Complete Brush Pro 17LM
- X35E Dust Covers with Wheels Brush Pro 17LM (Set of Two)

G76 – NM5291 – Washer Disc

- G80 NM5299 Bearing for G27 & G29
- G86-35 NM5305 Tandem Bar Brush Pro 17LM
- G86-45 NM5388 Tandem Bar Brush Pro 20LM
- G109 NM5313 Isolation Plate
- G113 NM5315 Cylinder Head Screw
- G116 NM5317 Spring Ring
- G120 NM5321 Screw M6 x 16
- G149 NM5349 Pig Tail Cable